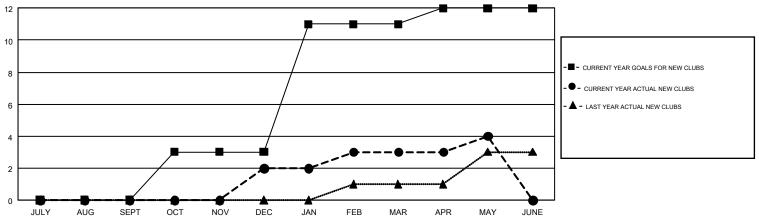

## Multiple District 19

GMT: GORDON ZIEGLER, HOWARD HUDSON

GMT CA NA

| Clubs         |               |           |               | Members               |                           |                         |                                                    |  |
|---------------|---------------|-----------|---------------|-----------------------|---------------------------|-------------------------|----------------------------------------------------|--|
|               | RESULTS FOR   | 2017-2018 |               | RESULTS FOR 2017-2018 |                           |                         |                                                    |  |
| QUARTER       | NEW CLUB GOAL | NEW CLUBS | DROPPED CLUBS | QUARTER               | MEMBER GROWTH NET<br>GOAL | MEMBER GROWTH<br>ACTUAL | DROPPED<br>MEMBERS ACTUAL<br>(including transfers) |  |
| JULY/AUG/SEPT | 0             | 0         | 2             | JULY/AUG/SEPT         | -120                      | 290                     | 519                                                |  |
| OCT/NOV/DEC   | 3             | 2         | 4             | OCT/NOV/DEC           | 98                        | 352                     | 378                                                |  |
| JAN/FEB/MAR   | 8             | 1         | 3             | JAN/FEB/MAR           | 186                       | 397                     | 353                                                |  |
| APR/MAY/JUNE  | 1             | 1         | 1             | APR/MAY/JUNE          | 19                        | 256                     | 246                                                |  |