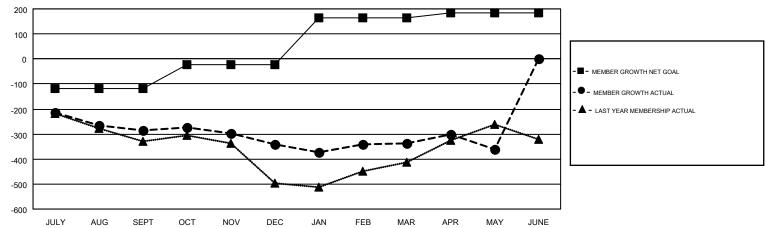

## Multiple District 19

GMT: GORDON ZIEGLER, HOWARD HUDSON

GMT CA NA

| Clubs         |               |           |               | Members               |                           |                         |                                                    |  |
|---------------|---------------|-----------|---------------|-----------------------|---------------------------|-------------------------|----------------------------------------------------|--|
|               | RESULTS FOR   | 2017-2018 |               | RESULTS FOR 2017-2018 |                           |                         |                                                    |  |
| QUARTER       | NEW CLUB GOAL | NEW CLUBS | DROPPED CLUBS | QUARTER               | MEMBER GROWTH NET<br>GOAL | MEMBER GROWTH<br>ACTUAL | DROPPED<br>MEMBERS ACTUAL<br>(including transfers) |  |
| JULY/AUG/SEPT | 0             | 0         | 2             | JULY/AUG/SEPT         | -120                      | 290                     | 519                                                |  |
| OCT/NOV/DEC   | 3             | 2         | 4             | OCT/NOV/DEC           | 98                        | 352                     | 378                                                |  |
| JAN/FEB/MAR   | 8             | 1         | 3             | JAN/FEB/MAR           | 186                       | 397                     | 353                                                |  |
| APR/MAY/JUNE  | 1             | 1         | 1             | APR/MAY/JUNE          | 19                        | 256                     | 246                                                |  |